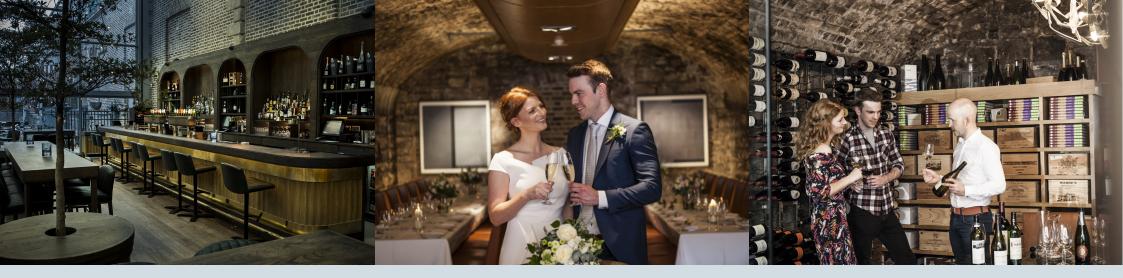

## THE HISTORIC VAULTS PROVIDE A UNIQUE SETTING FOR A CITY WEDDING IN THE HEART OF DUBLIN'S DOCKLANDS.

Located in the historical cha building in dublin's docklands, the magnificent ely bar&grill once functioned as a wine and whiskey warehouse.

The original I82I breathtakingly beautiful cellars are still in place and have been transformed to become a unique setting, for wedding celebrations of I2 to 250 guests.

Be it a grand affair, an intimate reception or a traditional dinner, we have a space to suit your style.

The vaults can act as a blank canvas to create your own unique wedding celebration.

Our dedicated team are on hand to guide you through your food and wine choices and décor arrangements from start to finish.